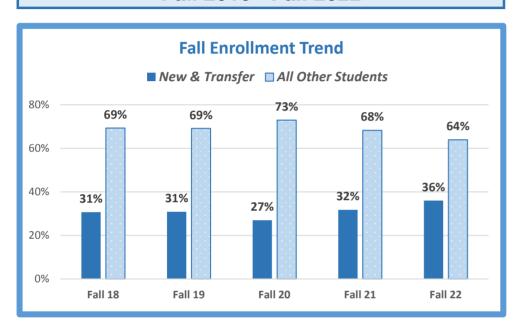

## **Five Year - Enrollment By Student Type**

## Fall 2018 - Fall 2022

|                    | Fall 18 | Fall 19 | Fall 20 | Fall 21 | Fall 22 |
|--------------------|---------|---------|---------|---------|---------|
| New & Transfer     | 31%     | 31%     | 27%     | 32%     | 36%     |
| All Other Students | 69%     | 69%     | 73%     | 68%     | 64%     |