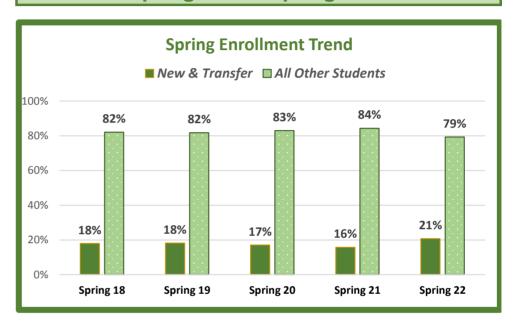

## **Spring 2018 - Spring 2021**

|                    | Spring 18 | Spring 19 | Spring 20 | Spring 21 | Spring 22 |
|--------------------|-----------|-----------|-----------|-----------|-----------|
| New & Transfer     | 18%       | 18%       | 17%       | 16%       | 21%       |
| All Other Students | 82%       | 82%       | 83%       | 84%       | 79%       |