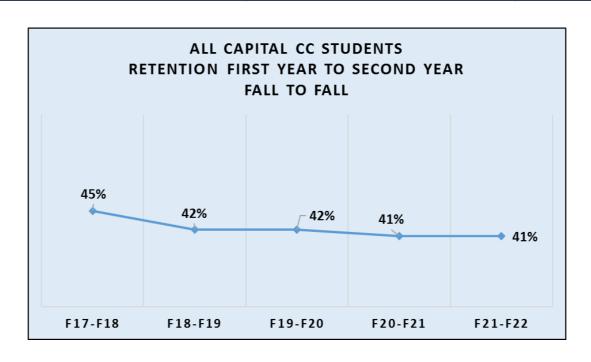

## Capital Community College All Capital CC Students 1st Year to 2nd Year (Fall to Fall) Retention Rates Fall 2017 - Fall 2021

| 1st Year to 2nd Year Retention |                                      |                                                                  |                                                          |
|--------------------------------|--------------------------------------|------------------------------------------------------------------|----------------------------------------------------------|
| Cohort                         | Number of<br>All Capital CC Students | Number of All Capital CC Students Retained to the following Fall | All Capital CC Student<br>Fall to Fall<br>Retention Rate |
| FALL 2017                      | Fall 2017                            | Fall 2018                                                        | Fall 2018                                                |
|                                | 3,296                                | 1,473                                                            | 45%                                                      |
| FALL 2018                      | Fall 2018                            | Fall 2019                                                        | Fall 2019                                                |
|                                | 3,315                                | 1,376                                                            | 42%                                                      |
| FALL 2019                      | FALL 2019                            | FALL 2020                                                        | FALL 2020                                                |
|                                | 3,102                                | 1,294                                                            | 42%                                                      |
| FALL 2020                      | Fall 2020                            | Fall 2021                                                        | Fall 2021                                                |
|                                | 2,718                                | 1,118                                                            | 41%                                                      |
| FALL 2021                      | Fall 2021                            | Fall 2022                                                        | Fall 2022                                                |
|                                | 2,478                                | 1,014                                                            | 41%                                                      |