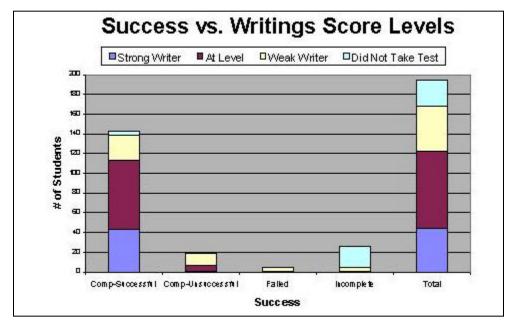

Of the 143 students who successfully completed the ESL 118 Writing course, 79% or 113 students had a writing score at or above level (score 8 or above) while 18% or 26 students scored as weak writers (score 7 or below).

| Writing Score Level |     | Completed -<br>Unsuccessful | Failed | Incomplete | Total |
|---------------------|-----|-----------------------------|--------|------------|-------|
| Strong Writer       | 43  | 1                           | 0      | 0          | 44    |
| At Level            | 70  | 6                           | 1      | 1          | 78    |
| Weak Writer         | 26  | 12                          | 4      | 4          | 46    |
| Did Not Take Test   | 4   | 1                           | 0      | 21         | 26    |
| Total:              | 143 | 20                          | 5      | 26         | 194   |