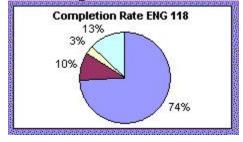

## How successful are students in Eng 118 - ESL Level IV Writing?

- 74% Successfully completed the Eng 118 course C or better
- 10% Completed the course with a C- or D
- 3% Completed the course with a failing grade
- 3% Withdrew (AW or W) or took Incompletes 100%